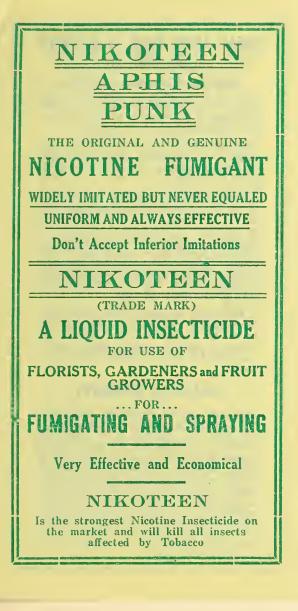

#### Expensive Luxury.

Philadelphia Record:—"Serlously speaking, the migratory rat is an expensive luxury as well as a menace; and civilization must rid itself of this parasite and disease carrier at any price. The cost of a worldwide campaign against it could not be greater than the millions of wealth it annually steals and consumes."

#### Serve No Useful Purpose.

Utica Press:—"It is a sanItary precaution of great importance to kill all the rats. They serve no useful purpose, but instead are a danger and a menace in every capacity. There must be a general assault if it is to be successful and every place where the rodents live must be besieged."

#### Can Save Many Lives.

Boston Advertlser:—"It is becoming increasingly evident that the rat can save many llves by being exterminated."



# WHAT APHIS PUNK IS AND HOW TO USE IT.

Aphis Punk is composed principally of nicotine, wood pulp and chemicals, that, when the sheets are ignited in use, assist and control the burning of the pulp and the vaporizing of the nicotine.

Aphis Punk is packed in cases containing 12 air tigth boxes; each box contains 12 sheets, 6 inches wide by 34 to 36 inches long.

Every user will soon find the best way to use the punk in his own peculiar conditions. A cheap and convenient method is to attach a sheet of the punk to a board by passing a pin through one end allowing the sheet to spread out its full length. Light with a match at the lower end and allow it to burn without flaming. Another method is to pin the sheet to a lath layed across the walk.

The sheets should be placed equal distances a